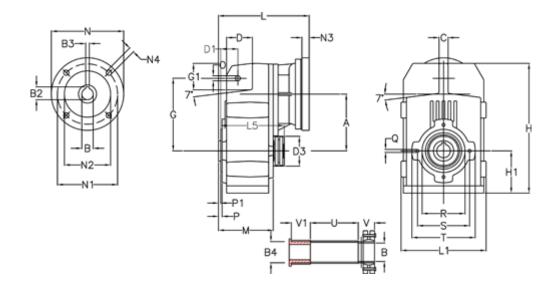

## **Measures**

| A = 112.50 | D1 = 35.0 | I5 = 159.5 | P1                                  | = 3.0   | V = 41  |
|------------|-----------|------------|-------------------------------------|---------|---------|
| B = 30     | d3 = 77   | M = 100.5  | Q                                   | = M8x12 | V1 = 48 |
| B1 = 14    | G = 140   | N = 160    | R                                   | = 80    |         |
| B2 = 16.3  | G1 = 51.0 | N1 = 130   | S                                   | = 100   |         |
| B3 = 5     | H = 251.0 | N2 = 110   | Т                                   | = 120   |         |
| B4 = 30    | H1 = 84.0 | N4 = M8x16 | Tightening torque Nm adapter bushin | g = 6.0 |         |
| C = 20     | L = 185.5 | O = 11     | Tightening torque Nm shrink disc    | = 7.0   |         |
| D = 47.5   | L1 = 170  | P = 4.5    | U                                   | = 83.0  |         |